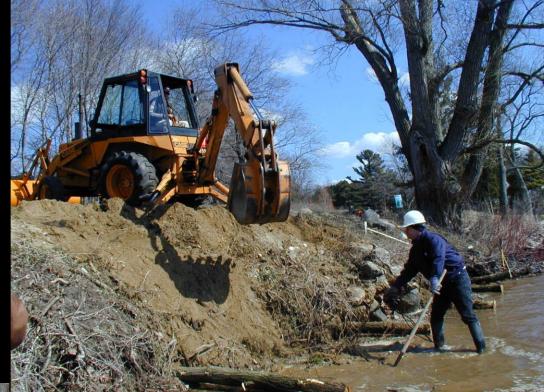

Problem: Eroding shoreline due to removal of native vegetation. Solution: Native plants and seeding into fill protected with erosion control blanket. Coir log wave break.

Spring 2007

STATE LEAVE IN STATE