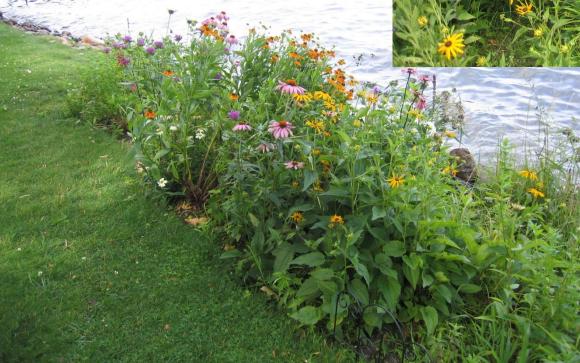

## A slide show with nine different shoreline case studies. Enjoy!

Presented by:

**Problem:** Annual damage from ice push. **Solution:** Buffer strip of long-rooted native shoreline plants.

Problem: Wave flanking from neighboring sea walls. Solution: Vegetated bio-log with gravel and topsoil fill.