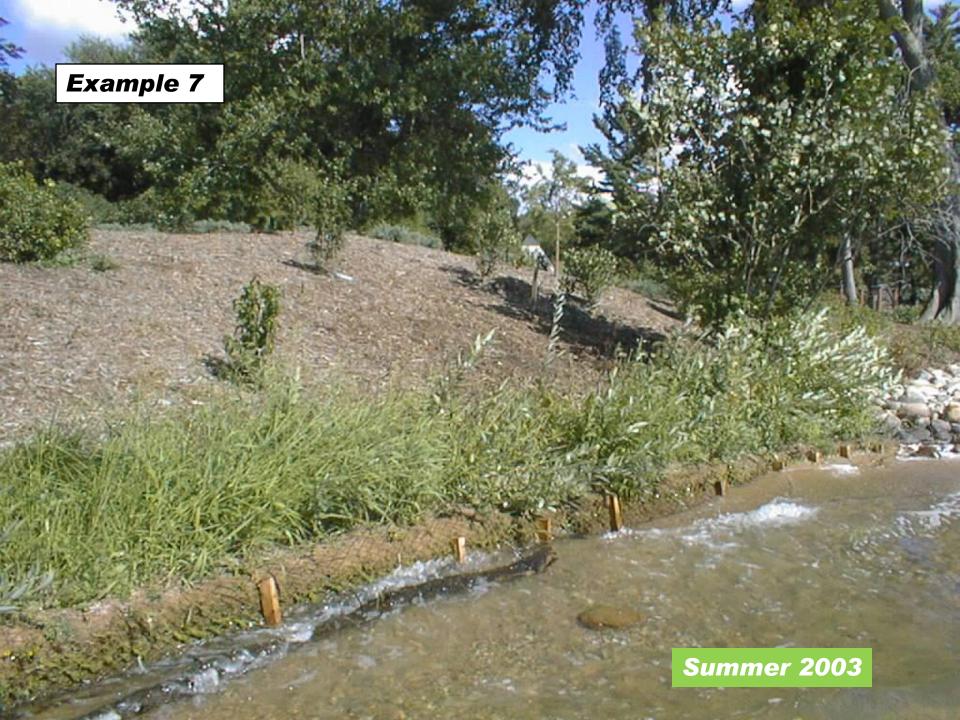

# 

Problem: Lack of shoreline habitat Solution: Native buffer strip and aquatic plantings w/ biolog wave breaker.

Problem: Undercutting and destabilization after removal of trees along shoreline. Solution: Bioengineered lifts w/ shrubs.