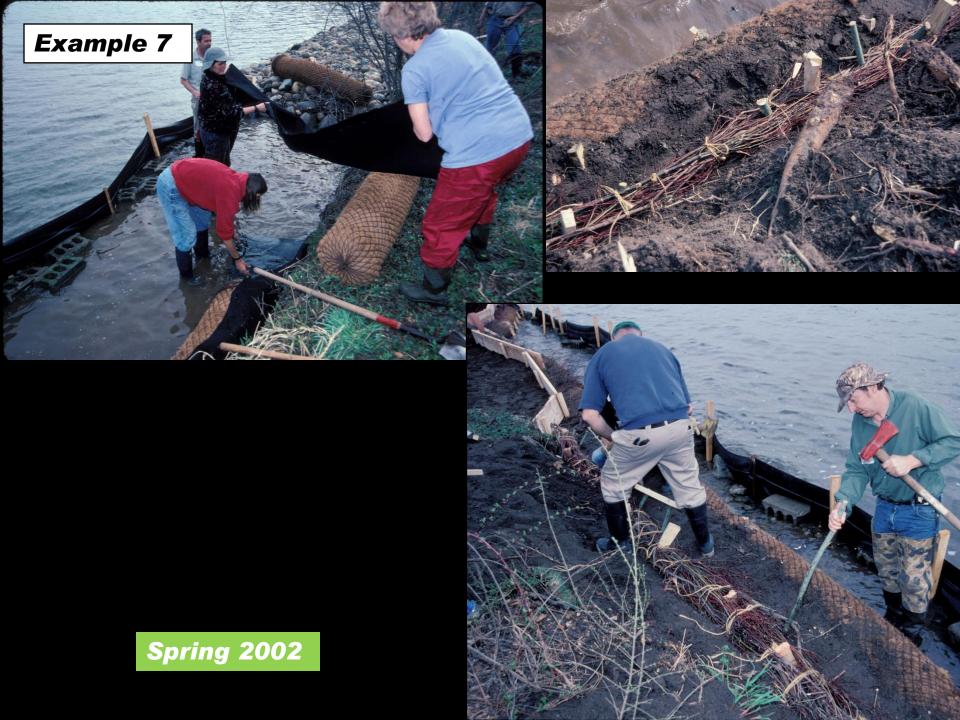

# 

Problem: Lack of shoreline habitat Solution: Native buffer strip and aquatic plantings w/ biolog wave breaker.

Problem: Undercutting and destabilization after removal of trees along shoreline. Solution: Bioengineered lifts w/ shrubs.