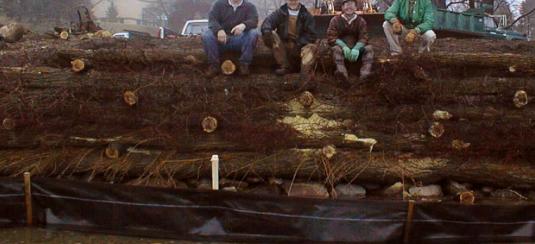

Problem: Eroding shoreline due to removal of native vegetation. Solution: Native plants and seeding into fill protected with erosion control blanket. Coir log wave break.

Spring 2007

STATE LEAVE IN STATE