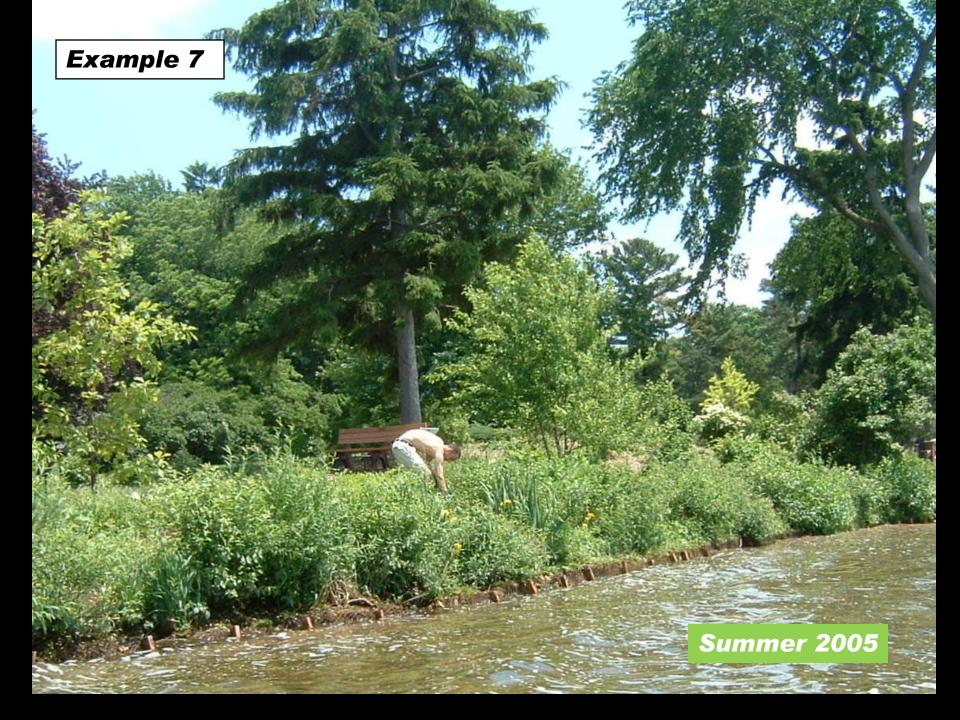

Spring 2006

Example 3

Problem: Undercutting and erosion/lack of shoreline habitat Solution: Native plantings w/ vegetated bio-log wave breaker.

See.

1 Aller -