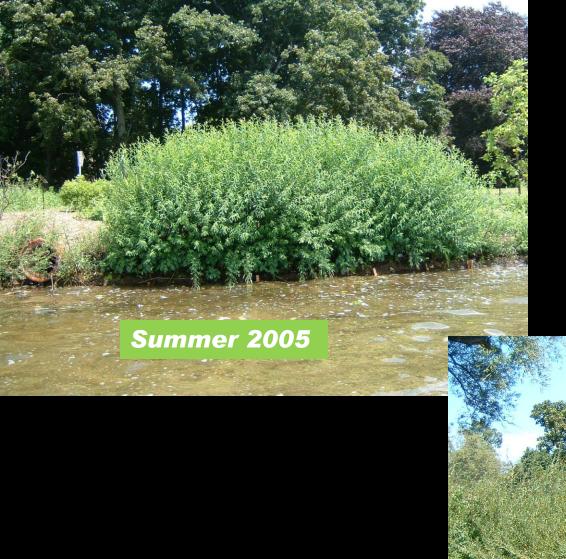

Problem: Eroding shoreline due to removal of native vegetation. Solution: Native plants and seeding into fill protected with erosion control blanket. Coir log wave break.

Spring 2007

STATE LEAVE IN STATE