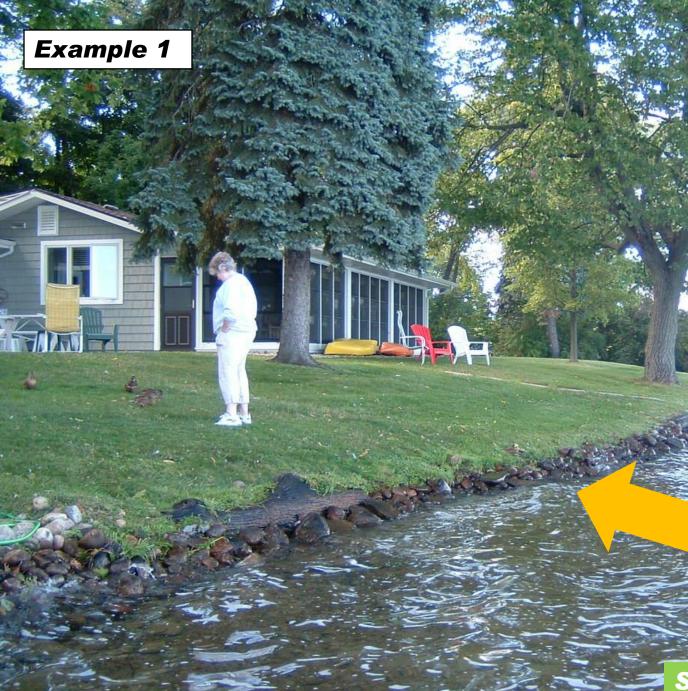

## A slide show with nine different shoreline case studies. Enjoy!

Presented by:

**Problem:** Annual damage from ice push. **Solution:** Buffer strip of long-rooted native shoreline plants.

Problem: Wave flanking from neighboring sea walls. Solution: Vegetated bio-log with gravel and topsoil fill.