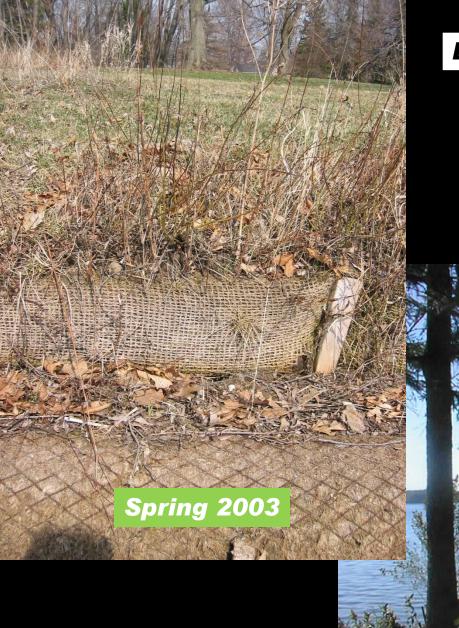

Problem: Eroding shoreline due to removal of native vegetation. Solution: Native plants and seeding into fill protected with erosion control blanket. Coir log wave break.

Spring 2007

STATE LEAVE IN STATE