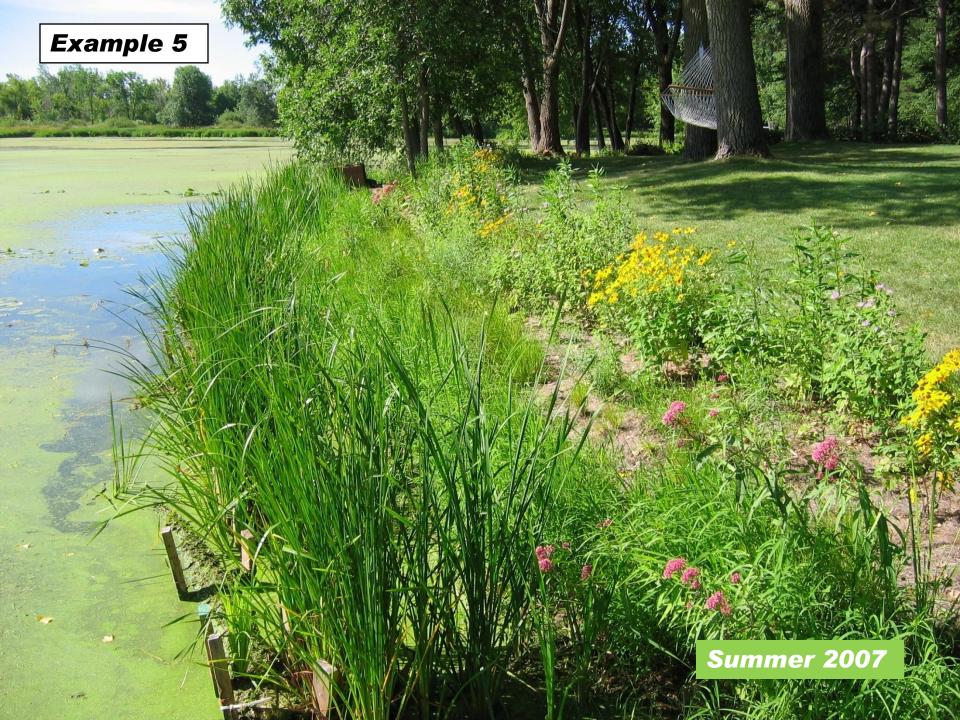

# 

Problem: Lack of shoreline habitat Solution: Native buffer strip and aquatic plantings w/ biolog wave breaker.

Problem: Undercutting and destabilization after removal of trees along shoreline. Solution: Bioengineered lifts w/ shrubs.