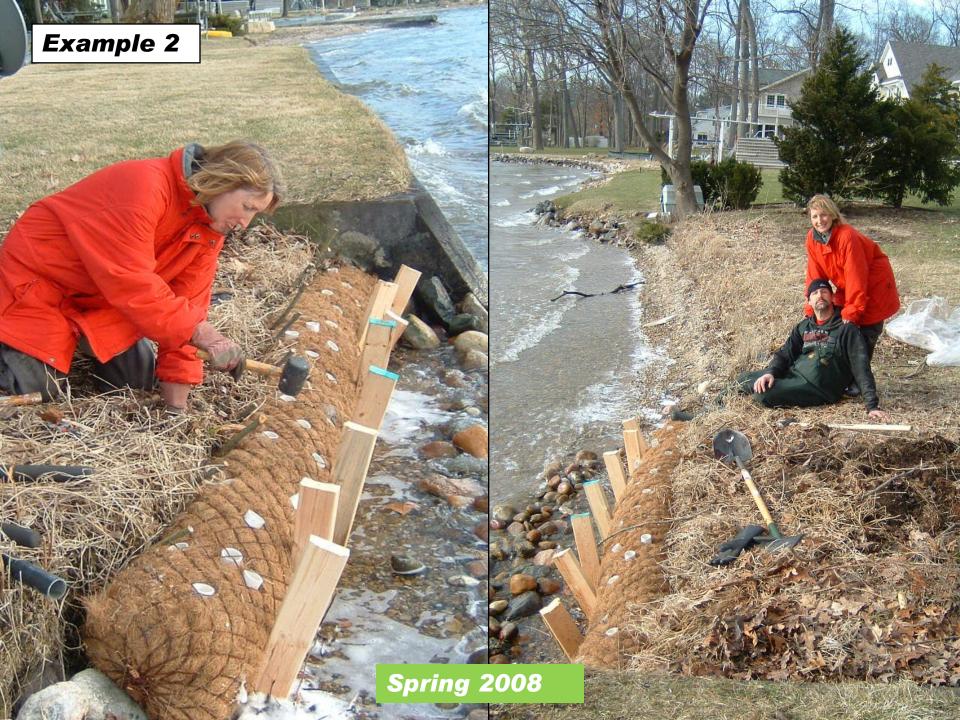

## A slide show with nine different shoreline case studies. Enjoy!

Presented by:

**Problem:** Annual damage from ice push. **Solution:** Buffer strip of long-rooted native shoreline plants.

Problem: Wave flanking from neighboring sea walls. Solution: Vegetated bio-log with gravel and topsoil fill.

Spring 2006

Example 3

Problem: Undercutting and erosion/lack of shoreline habitat Solution: Native plantings w/ vegetated bio-log wave breaker.

See.

1 Aller -