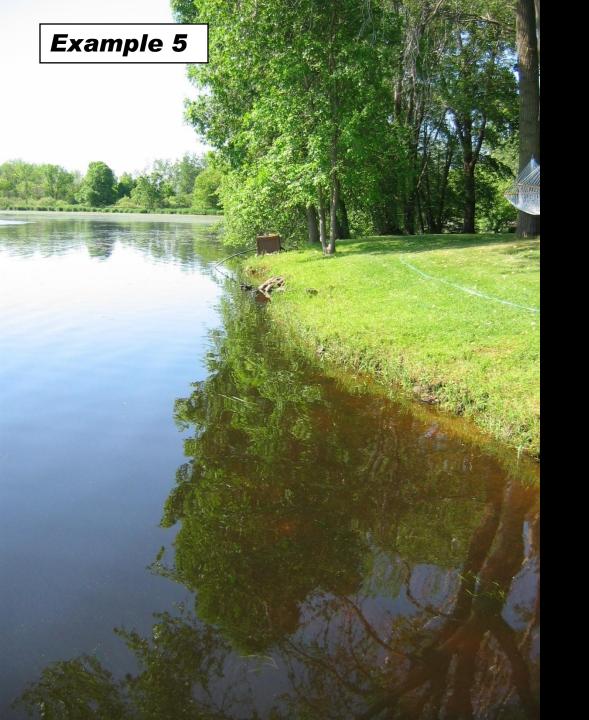

Problem: Eroding shoreline due to removal of native vegetation. Solution: Native plants and seeding into fill protected with erosion control blanket. Coir log wave break.

Spring 2007

STATE LEAVE IN STATE