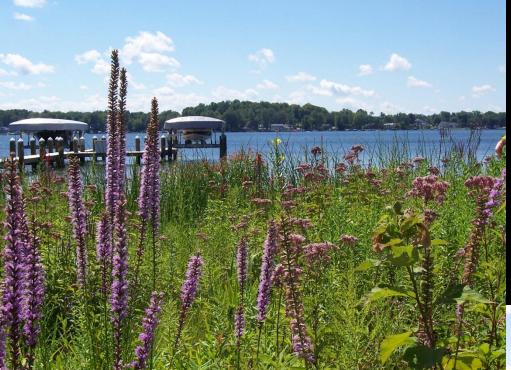

# 

Problem: Lack of shoreline habitat Solution: Native buffer strip and aquatic plantings w/ biolog wave breaker.

Problem: Undercutting and destabilization after removal of trees along shoreline. Solution: Bioengineered lifts w/ shrubs.