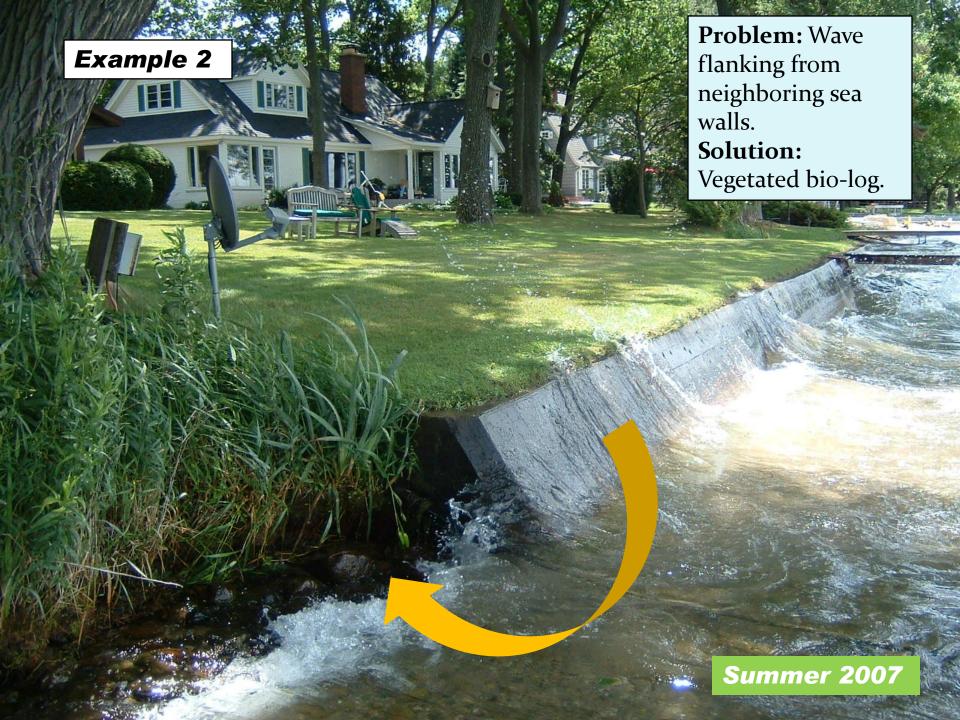

## A slide show with nine different shoreline case studies. Enjoy!

Presented by:

**Problem:** Annual damage from ice push. **Solution:** Buffer strip of long-rooted native shoreline plants.

Problem: Wave flanking from neighboring sea walls. Solution: Vegetated bio-log with gravel and topsoil fill.