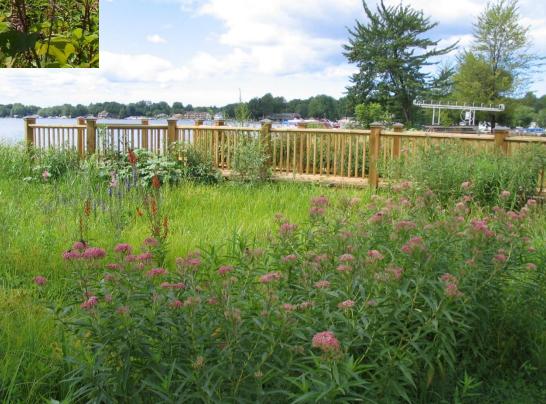

# 

Problem: Lack of shoreline habitat Solution: Native buffer strip and aquatic plantings w/ biolog wave breaker.

Problem: Undercutting and destabilization after removal of trees along shoreline. Solution: Bioengineered lifts w/ shrubs.