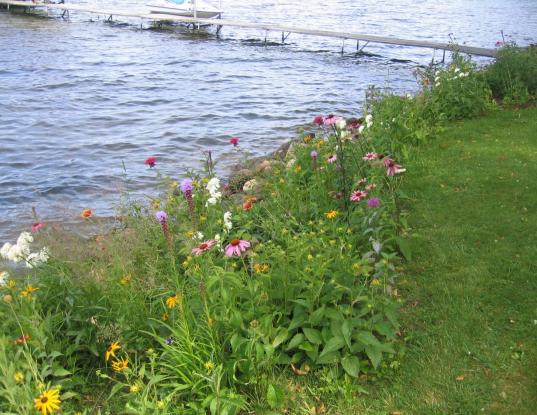

## A slide show with nine different shoreline case studies. Enjoy!

Presented by:

**Problem:** Annual damage from ice push. **Solution:** Buffer strip of long-rooted native shoreline plants.

Problem: Wave flanking from neighboring sea walls. Solution: Vegetated bio-log with gravel and topsoil fill.