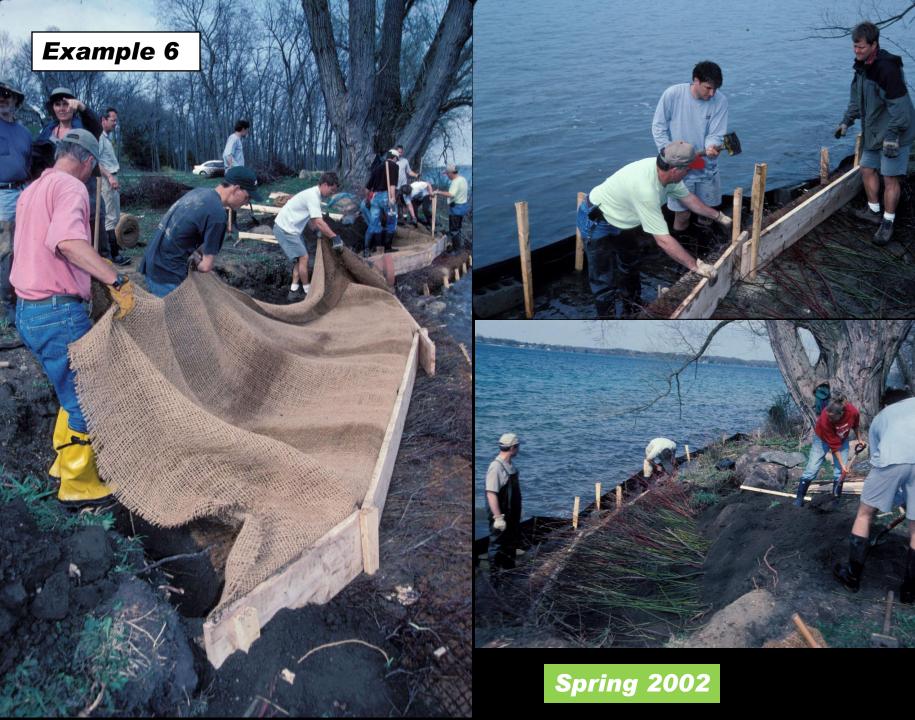

Problem: Eroding shoreline due to removal of native vegetation. Solution: Native plants and seeding into fill protected with erosion control blanket. Coir log wave break.

Spring 2007

STATE LEAVE IN STATE