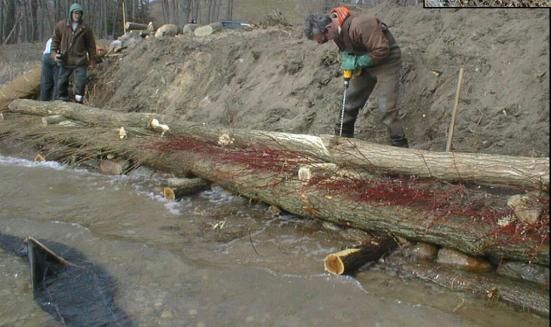

Problem: Eroding shoreline due to removal of native vegetation. Solution: Native plants and seeding into fill protected with erosion control blanket. Coir log wave break.

Spring 2007

STATE LEAVE IN STATE