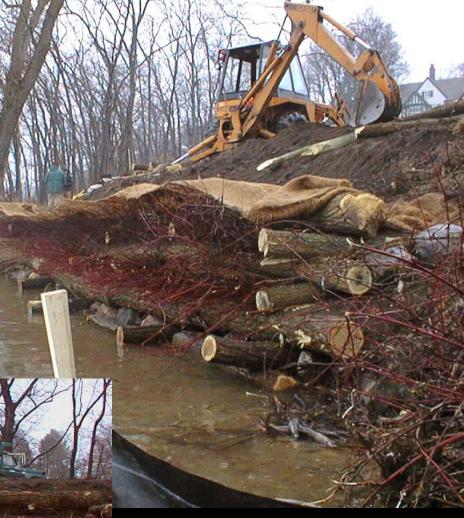

AL.

Summer 2007

A AND A AND

Problem: Undercutting and destabilization after removal of trees along shoreline. Solution: Bioengineered live fascine w/ shrubs.

Problem: Eroding bank after removal of trees along shoreline. Solution: Bioengineered live crib wall w/ shrubs.