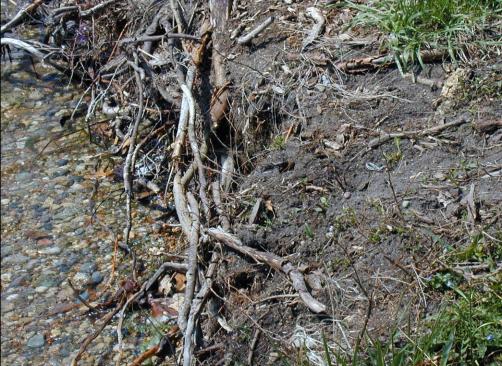

AL.

Summer 2007

A AND A AND

Problem: Undercutting and destabilization after removal of trees along shoreline. Solution: Bioengineered live fascine w/ shrubs.

Problem: Eroding bank after removal of trees along shoreline. Solution: Bioengineered live crib wall w/ shrubs.