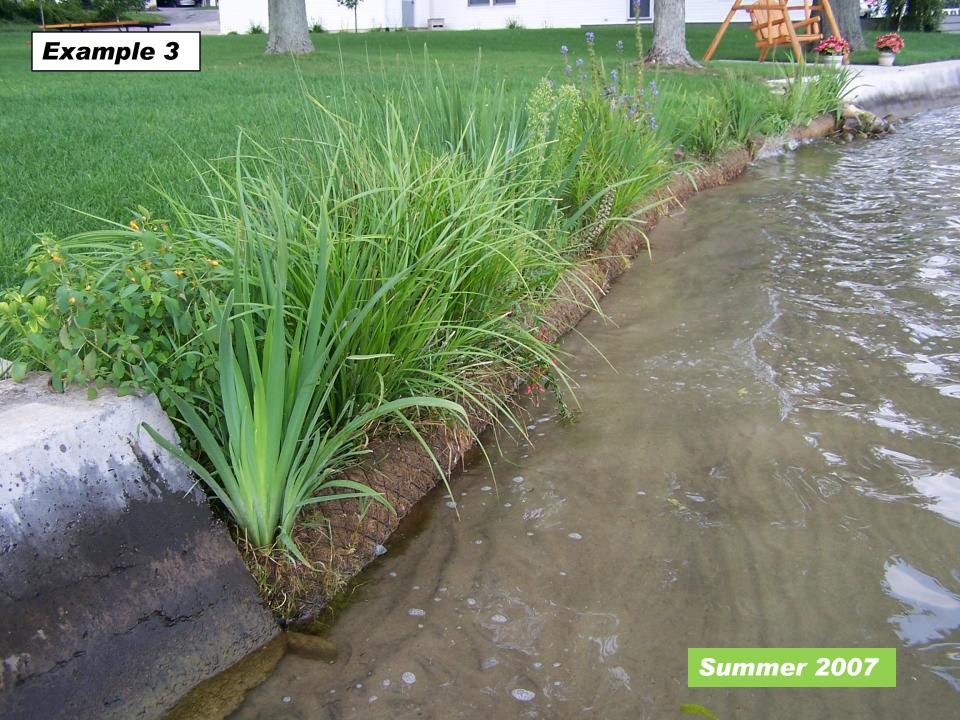

Spring 2006

Example 3

Problem: Undercutting and erosion/lack of shoreline habitat Solution: Native plantings w/ vegetated bio-log wave breaker.

See.

1 Aller -

# 

Problem: Lack of shoreline habitat Solution: Native buffer strip and aquatic plantings w/ biolog wave breaker.

Problem: Undercutting and destabilization after removal of trees along shoreline. Solution: Bioengineered lifts w/ shrubs.