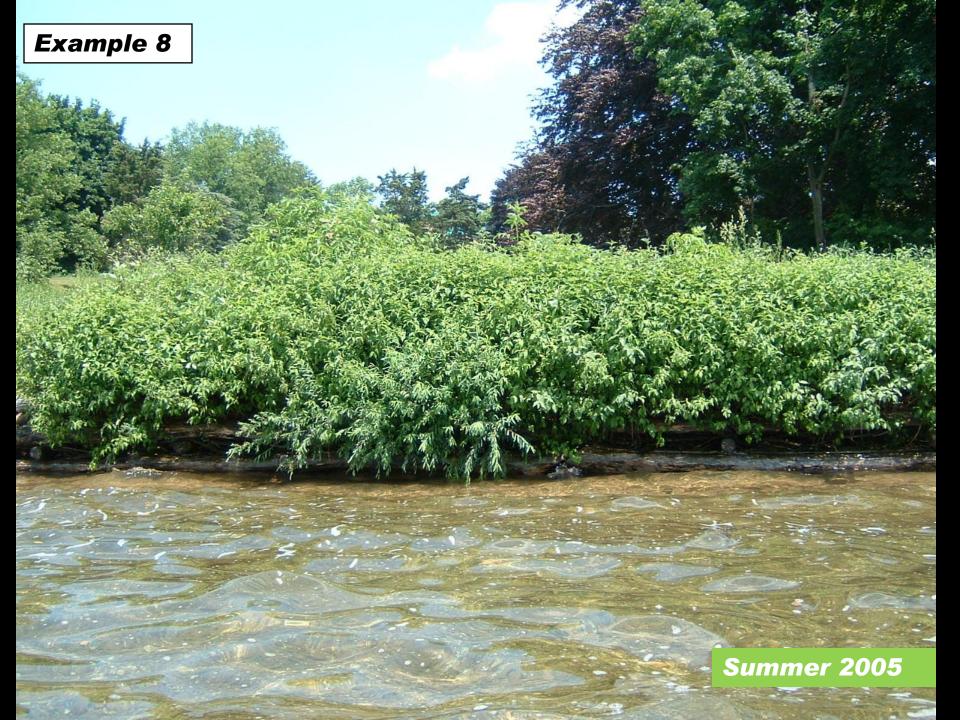

AL.

Summer 2007

A AND A AND

Problem: Undercutting and destabilization after removal of trees along shoreline. Solution: Bioengineered live fascine w/ shrubs.

Problem: Eroding bank after removal of trees along shoreline. Solution: Bioengineered live crib wall w/ shrubs.