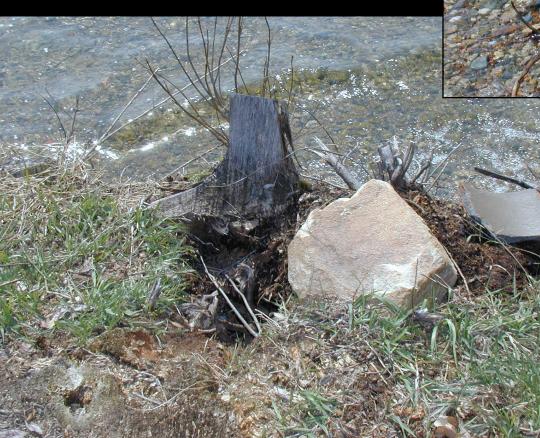

AL.

Summer 2007

A AND A AND

Problem: Undercutting and destabilization after removal of trees along shoreline. Solution: Bioengineered live fascine w/ shrubs.

Problem: Eroding bank after removal of trees along shoreline. Solution: Bioengineered live crib wall w/ shrubs.